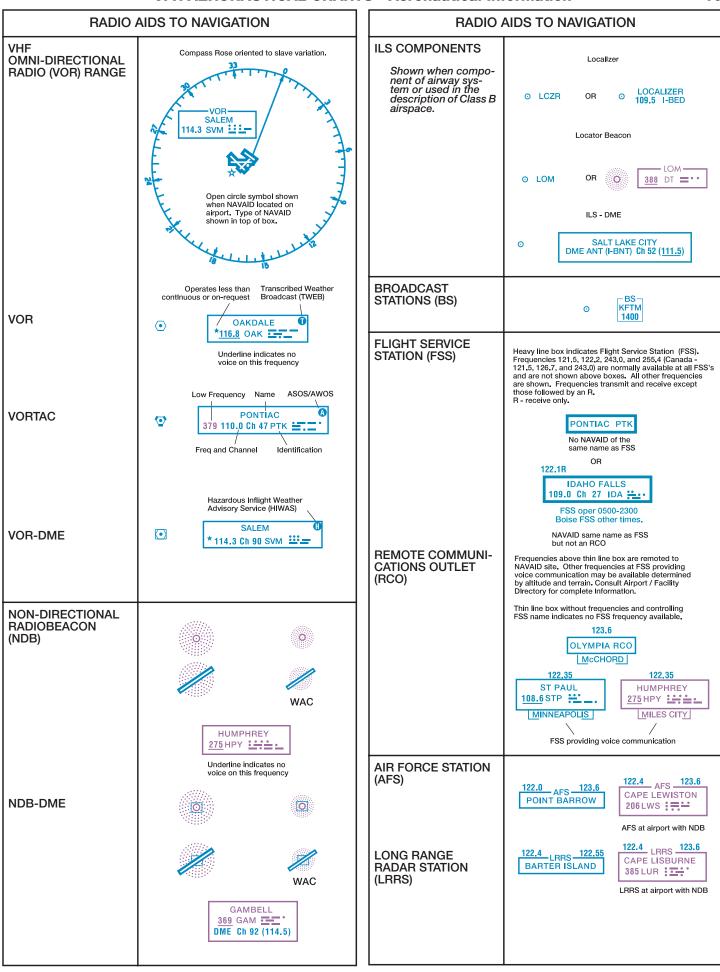

## **GENERAL INFORMATION**

Symbols shown are for World Aeronautical Charts (WAC), Sectional aeronautical charts and Terminal Area Charts (TAC). When a symbol is different on any VFR chart series, it will be annotated thus: WAC or Not shown on WAC.