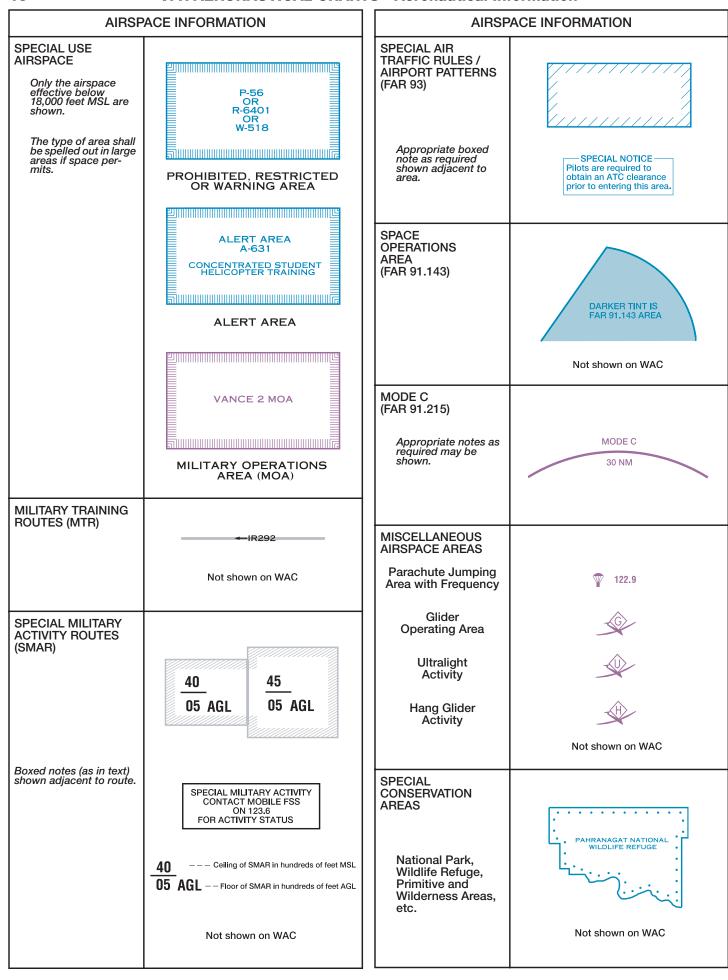

## **GENERAL INFORMATION**

Symbols shown are for World Aeronautical Charts (WAC), Sectional aeronautical charts and Terminal Area Charts (TAC). When a symbol is different on any VFR chart series, it will be annotated thus: WAC or Not shown on WAC.