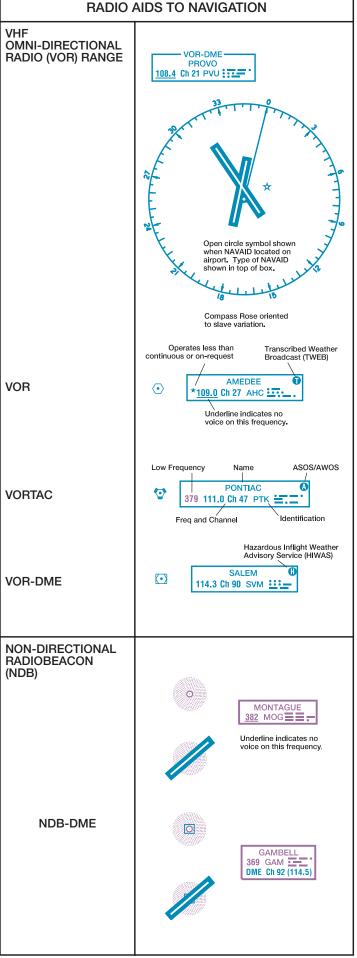

| NAME AT LONG AND                                                                 |                                                                                                                                                   | NAVIOATION AND                                    |                                                                                                                                                                                                                                        |
|----------------------------------------------------------------------------------|---------------------------------------------------------------------------------------------------------------------------------------------------|---------------------------------------------------|----------------------------------------------------------------------------------------------------------------------------------------------------------------------------------------------------------------------------------------|
|                                                                                  | PROCEDURAL INFORMATION                                                                                                                            | -                                                 | PROCEDURAL INFORMATION                                                                                                                                                                                                                 |
| VISUAL GROUND<br>SIGNS<br>Shore and<br>Landmarkers                               | Arrow points to location of marker                                                                                                                | MAXIMUM<br>ELEVATION<br>FIGURE (MEF)              | <b>13</b> <sup>5</sup>                                                                                                                                                                                                                 |
|                                                                                  | Actual location of ground sign                                                                                                                    | WARNING, CAUTION                                  |                                                                                                                                                                                                                                        |
| VFR CHECK<br>POINTS                                                              | STATE CAPITOL  SIGNAL HILL  Not shown on WAC                                                                                                      | NOTES  Used when specific area is not demarcated. | WARNING Extensive fleet and air operations being conducted in offshore areas to approximately 100 miles seaward.  CAUTION: Be prepared for loss of horizontal reference at low altitude over lake during hazy conditions and at night. |
| VFR WAYPOINTS                                                                    |                                                                                                                                                   |                                                   |                                                                                                                                                                                                                                        |
| Stand-Alone                                                                      | <b>→</b> VPXYZ                                                                                                                                    |                                                   |                                                                                                                                                                                                                                        |
| Colocated with<br>VFR Check Point                                                | NAME<br>(VPXYZ)<br>Not shown on WAC                                                                                                               |                                                   |                                                                                                                                                                                                                                        |
| OBSTRUCTION                                                                      | 1473                                                                                                                                              |                                                   |                                                                                                                                                                                                                                        |
| CDOUD                                                                            | WAC                                                                                                                                               |                                                   |                                                                                                                                                                                                                                        |
| GROUP OBSTRUCTION                                                                | 1062 (227) Less than 1000' (AGL) (367)  4977 (1432) 1000' and higher (AGL) (1634)  2889 (1217) At least two in group over 1000' (AGL) (1573)  WAC |                                                   |                                                                                                                                                                                                                                        |
| HIGH INTENSITY OBSTRUCTION LIGHTS  High intensity lights may operate part- time. | Less than 1000' (AGL)  1000' and higher (AGL)  Group Obstruction  WAC                                                                             |                                                   |                                                                                                                                                                                                                                        |