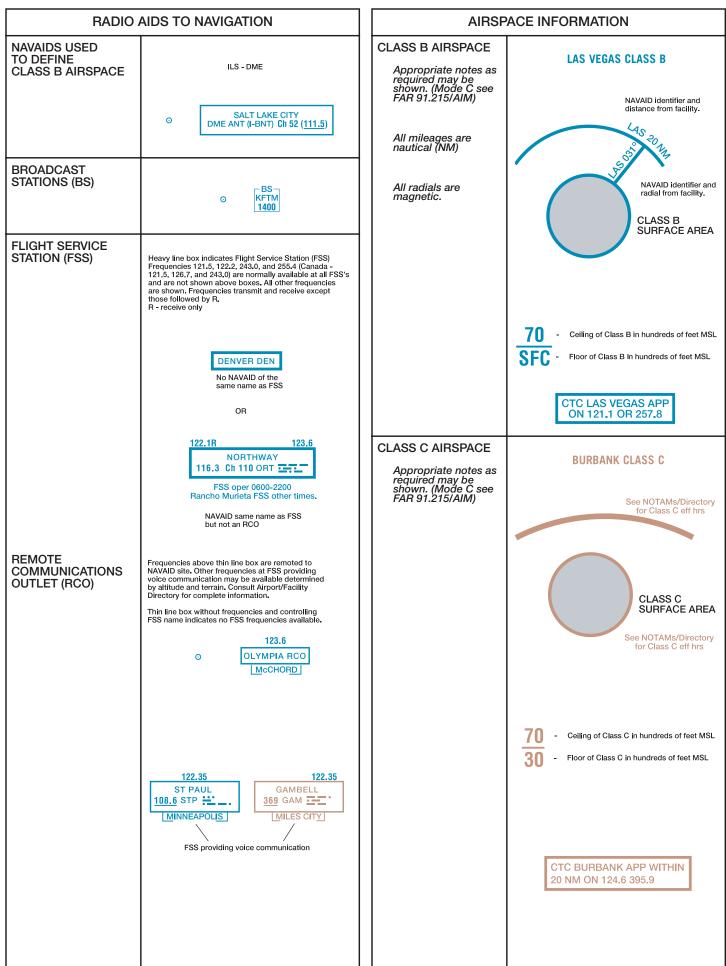

#### AIRSPACE INFORMATION AIRSPACE INFORMATION **CLASS B AIRSPACE CLASS D AIRSPACE** See NOTAMs/Directory LAS VEGAS CLASS B for Class D eff hrs NAVAID identifier and Appropriate notes as distance from facility (TAC Only). required may be AS 20 NM shown. Only the airspace effective below 18,000 feet MSL are NAVAID identifier and radial from facility (TAC Only). See NOTAMs/Directory for Class D/E (sfc) eff hrs (Mode C see FAR 91.215 /AIM) All mileages are nautical (NM). WAC All radials are magnetic. Outer limit only, segments not shown (A minus in front of the figure is used to indicate "from surface to but not including...") ALTITUDE IN HUNDREDS OF FEET MSL FOR FLIGHTS AT AND BELOW Not shown on WAC 8000' MSL SEE KANSAS CITY **CLASS E AIRSPACE** VFR TERMINAL AREA CHART The limits of Class E airspace shall be shown by narrow vignettes or by the (WAC only) dashed magenta symbol. Individual units of designated - Ceiling of Class B in hundreds of feet MSL See NOTAMs/Directory 40 - Floor of Class B in hundreds of feet MSL airispace are not nec-essarily shown; instead, the aggre-gate lateral and verti-cal limits shall be for Class D/E (sfc) eff hrs CTC LAS VEGAS APP defined by the follow-ON 121.1 OR 257.8 Airspace beginning at the surface desig-See NOTAMs/Directory for Class E (sfc) eff hrs (TAC only) nated around airports ... See NOTAMs/Directory CLASS C AIRSPACE **BURBANK CLASS C** Airspace beginning at 700 feet AGL ... for 700' Class E eff hrs Appropriate notes as required may be Airspace beginning at 1200 feet AGL or greater that abuts uncontrolled air-See NOTAMs/Directory for Class C eff hrs (Mode C see FAR 91.215 /AIM) space (Class G) ... Differentiates floors of airspace greater than 700 feet above BOISE CLASS C 8000 AGL the surface... See NOTAMs/Directory When the ceiling is less than 18,000 feet for Class C eff hrs CEILING WAC MSL, the value, pre-fixed by the word "ceiling," shall be shown along the lim-14,000 MSL Outer limit only, segments not shown Not shown on WAC FOR FLIGHTS AT OR BELOW **OFFSHORE** ATLANTIC LOW 6600' MSL SEE PHOENIX ALLANIIC LUW CONTROL AREA VFR SECTIONAL CHART CONTROL AREAS ATLANTIC AREA CONTROL AREA (WAC only) CONTROL AREA 1148L 48 - Ceiling of Class C in hundreds of feet MSL 30 - Floor of Class C in hundreds of feet MSL Class G Airspace ATLANTIC LOW CONTROL AREA ATLANTIC LOW CONTROL AREA CTC BURBANK APP WITHIN CONTROL AREA 20 NM ON 124.6 395.9 WAC Not shown on WAC