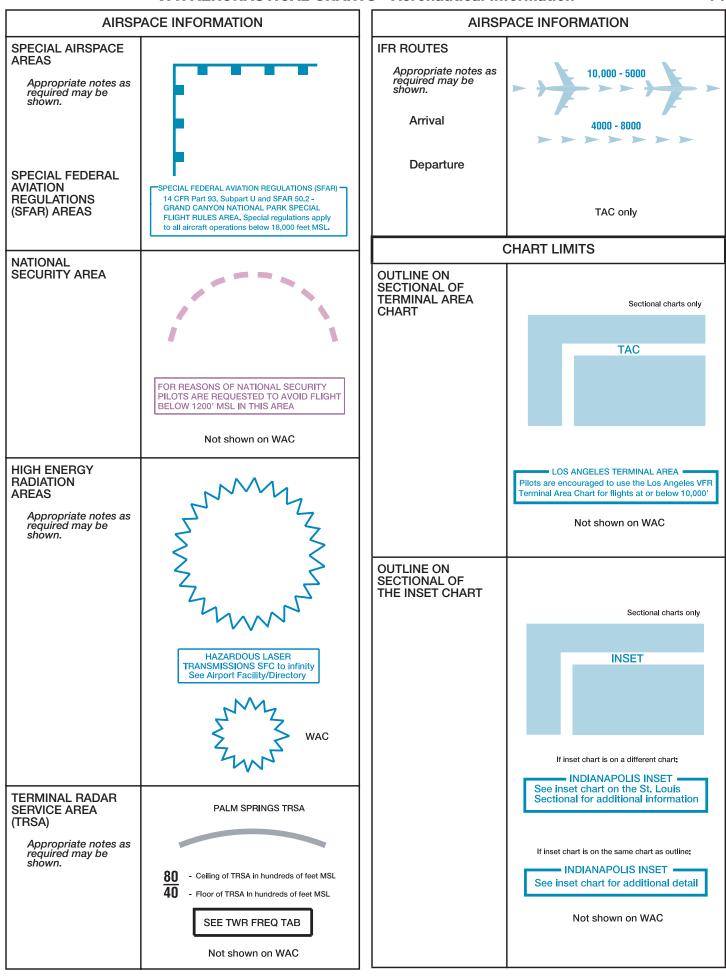

## **GENERAL INFORMATION**

Symbols shown are for World Aeronautical Charts (WAC), Sectional aeronautical charts and Terminal Area Charts (TAC). When a symbol is different on any VFR chart series, it will be annotated thus: WAC or Not shown on WAC.

#### AIRSPACE INFORMATION AIRSPACE INFORMATION **CLASS B AIRSPACE CLASS D AIRSPACE** See NOTAMs/Directory LAS VEGAS CLASS B for Class D eff hrs NAVAID identifier and Appropriate notes as distance from facility (TAC Only). required may be AS 20 NM shown. Only the airspace effective below 18,000 feet MSL are NAVAID identifier and radial from facility (TAC Only). See NOTAMs/Directory for Class D/E (sfc) eff hrs (Mode C see FAR 91.215 /AIM) All mileages are nautical (NM). WAC All radials are magnetic. Outer limit only, segments not shown (A minus in front of the figure is used to indicate "from surface to but not including...") ALTITUDE IN HUNDREDS OF FEET MSL FOR FLIGHTS AT AND BELOW Not shown on WAC 8000' MSL SEE KANSAS CITY **CLASS E AIRSPACE** VFR TERMINAL AREA CHART The limits of Class E airspace shall be shown by narrow vignettes or by the (WAC only) dashed magenta symbol. Individual units of designated - Ceiling of Class B in hundreds of feet MSL See NOTAMs/Directory 40 - Floor of Class B in hundreds of feet MSL airispace are not nec-essarily shown; instead, the aggre-gate lateral and verti-cal limits shall be for Class D/E (sfc) eff hrs CTC LAS VEGAS APP defined by the follow-ON 121.1 OR 257.8 Airspace beginning at the surface desig-See NOTAMs/Directory for Class E (sfc) eff hrs (TAC only) nated around airports ... See NOTAMs/Directory CLASS C AIRSPACE **BURBANK CLASS C** Airspace beginning at 700 feet AGL ... for 700' Class E eff hrs Appropriate notes as required may be Airspace beginning at 1200 feet AGL or greater that abuts uncontrolled air-See NOTAMs/Directory for Class C eff hrs (Mode C see FAR 91.215 /AIM) space (Class G) ... Differentiates floors of airspace greater than 700 feet above BOISE CLASS C 8000 AGL the surface... See NOTAMs/Directory When the ceiling is less than 18,000 feet for Class C eff hrs CEILING WAC MSL, the value, pre-fixed by the word "ceiling," shall be shown along the lim-14,000 MSL Outer limit only, segments not shown Not shown on WAC FOR FLIGHTS AT OR BELOW **OFFSHORE** ATLANTIC LOW 6600' MSL SEE PHOENIX ALLANIIC LUW CONTROL AREA VFR SECTIONAL CHART CONTROL AREAS ATLANTIC AREA CONTROL AREA (WAC only) CONTROL AREA 1148L 48 - Ceiling of Class C in hundreds of feet MSL 30 - Floor of Class C in hundreds of feet MSL Class G Airspace ATLANTIC LOW CONTROL AREA ATLANTIC LOW CONTROL AREA CTC BURBANK APP WITHIN CONTROL AREA 20 NM ON 124.6 395.9 WAC Not shown on WAC