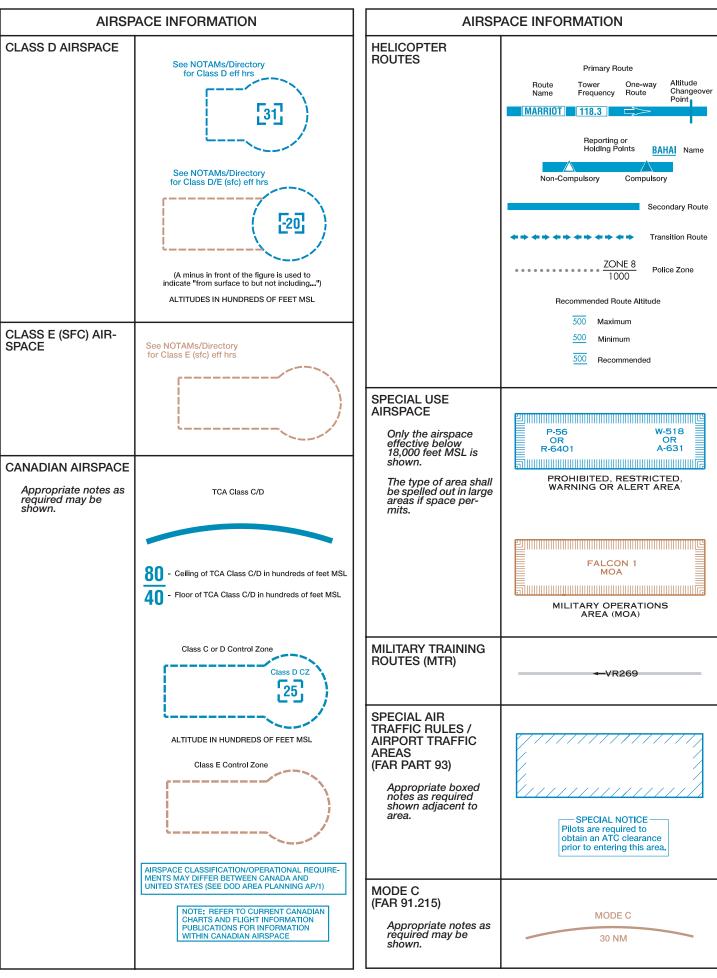

#### AIRSPACE INFORMATION AIRSPACE INFORMATION **CLASS B AIRSPACE CLASS D AIRSPACE** See NOTAMs/Directory LAS VEGAS CLASS B for Class D eff hrs NAVAID identifier and Appropriate notes as distance from facility (TAC Only). required may be AS 20 NM shown. Only the airspace effective below 18,000 feet MSL are NAVAID identifier and radial from facility (TAC Only). See NOTAMs/Directory for Class D/E (sfc) eff hrs (Mode C see FAR 91.215 /AIM) All mileages are nautical (NM). WAC All radials are magnetic. Outer limit only, segments not shown (A minus in front of the figure is used to indicate "from surface to but not including...") ALTITUDE IN HUNDREDS OF FEET MSL FOR FLIGHTS AT AND BELOW Not shown on WAC 8000' MSL SEE KANSAS CITY **CLASS E AIRSPACE** VFR TERMINAL AREA CHART The limits of Class E airspace shall be shown by narrow vignettes or by the (WAC only) dashed magenta symbol. Individual units of designated - Ceiling of Class B in hundreds of feet MSL See NOTAMs/Directory 40 - Floor of Class B in hundreds of feet MSL airispace are not nec-essarily shown; instead, the aggre-gate lateral and verti-cal limits shall be for Class D/E (sfc) eff hrs CTC LAS VEGAS APP defined by the follow-ON 121.1 OR 257.8 Airspace beginning at the surface desig-See NOTAMs/Directory for Class E (sfc) eff hrs (TAC only) nated around airports ... See NOTAMs/Directory CLASS C AIRSPACE **BURBANK CLASS C** Airspace beginning at 700 feet AGL ... for 700' Class E eff hrs Appropriate notes as required may be Airspace beginning at 1200 feet AGL or greater that abuts uncontrolled air-See NOTAMs/Directory for Class C eff hrs (Mode C see FAR 91.215 /AIM) space (Class G) ... Differentiates floors of airspace greater than 700 feet above BOISE CLASS C 8000 AGL the surface... See NOTAMs/Directory When the ceiling is less than 18,000 feet for Class C eff hrs CEILING WAC MSL, the value, pre-fixed by the word "ceiling," shall be shown along the lim-14,000 MSL Outer limit only, segments not shown Not shown on WAC FOR FLIGHTS AT OR BELOW **OFFSHORE** ATLANTIC LOW 6600' MSL SEE PHOENIX ALLANIIC LUW CONTROL AREA VFR SECTIONAL CHART CONTROL AREAS ATLANTIC AREA CONTROL AREA (WAC only) CONTROL AREA 1148L 48 - Ceiling of Class C in hundreds of feet MSL 30 - Floor of Class C in hundreds of feet MSL Class G Airspace ATLANTIC LOW CONTROL AREA ATLANTIC LOW CONTROL AREA CTC BURBANK APP WITHIN CONTROL AREA 20 NM ON 124.6 395.9 WAC Not shown on WAC

# AIRSPACE INFORMATION **CANADIAN** TCA Class C/D **AIRSPACE** Individual units of designated Canadian designated Canadian airspace are not nec-essarily shown; instead, the aggre-gate lateral and verti-cal limits shall be portrayed as closely as possible to the comparable U.S. air-TCA Class C/D WAC Outer limit only, segments not shown space. Appropriate notes as required may be 125 - Ceiling of TCA Class C/D in hundreds of feet MSL shown. 25 - Floor of TCA Class C/D in hundreds of feet MSL Class C or D Class D CZ Control Zone [30] ALTITUDE IN HUNDREDS OF FEET MSL Class E Control Zone Not shown on WAC AIRSPACE CLASSIFICATION/OPERATIONAL REQUIRE-MENTS MAY DIFFER BETWEEN CANADA AND UNITED STATES (SEE DOD AREA PLANNING AP/1) NOTE: REFER TO CURRENT CANADIAN CHARTS AND FLIGHT INFORMATION PUBLICATIONS FOR INFORMATION WITHIN CANADIAN AIRSPACE **FLIGHT** No FIR exists this side - No ticks **INFORMATION REGIONS (FIR)** and /or (CTA) MONCTON FIR CZQM WINNIPEG FIR CZWG **EDMONTON FIR CZEG OCEANIC CONTROL AREAS** (OCA) OAKLAND OCEANIC **CONTROL AREA**