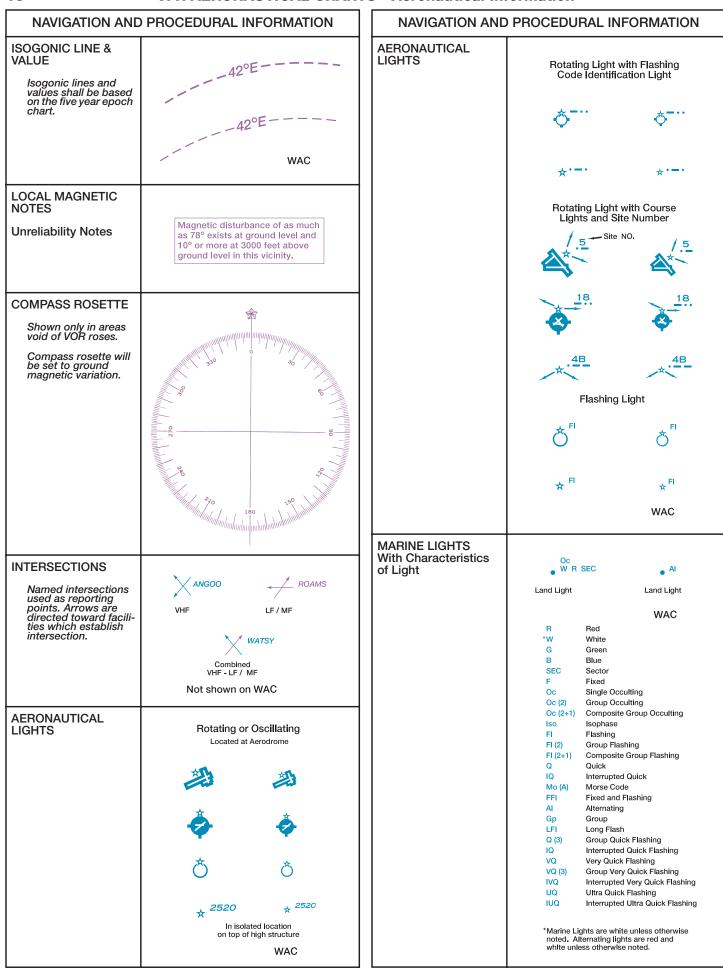

## **GENERAL INFORMATION**

Symbols shown are for World Aeronautical Charts (WAC), Sectional aeronautical charts and Terminal Area Charts (TAC). When a symbol is different on any VFR chart series, it will be annotated thus: WAC or Not shown on WAC.