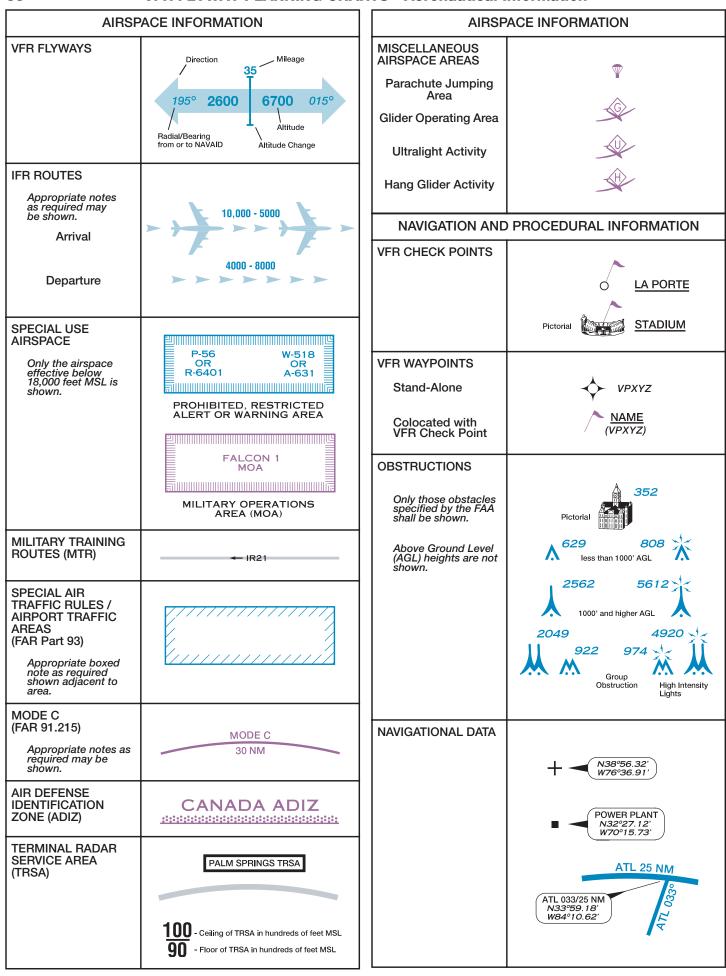

#### AIRSPACE INFORMATION AIRSPACE INFORMATION **CLASS B AIRSPACE CLASS D AIRSPACE** See NOTAMs/Directory LAS VEGAS CLASS B for Class D eff hrs NAVAID identifier and Appropriate notes as distance from facility (TAC Only). required may be AS 20 NM shown. Only the airspace effective below 18,000 feet MSL are NAVAID identifier and radial from facility (TAC Only). See NOTAMs/Directory for Class D/E (sfc) eff hrs (Mode C see FAR 91.215 /AIM) All mileages are nautical (NM). WAC All radials are magnetic. Outer limit only, segments not shown (A minus in front of the figure is used to indicate "from surface to but not including...") ALTITUDE IN HUNDREDS OF FEET MSL FOR FLIGHTS AT AND BELOW Not shown on WAC 8000' MSL SEE KANSAS CITY **CLASS E AIRSPACE** VFR TERMINAL AREA CHART The limits of Class E airspace shall be shown by narrow vignettes or by the (WAC only) dashed magenta symbol. Individual units of designated - Ceiling of Class B in hundreds of feet MSL See NOTAMs/Directory 40 - Floor of Class B in hundreds of feet MSL airispace are not nec-essarily shown; instead, the aggre-gate lateral and verti-cal limits shall be for Class D/E (sfc) eff hrs CTC LAS VEGAS APP defined by the follow-ON 121.1 OR 257.8 Airspace beginning at the surface desig-See NOTAMs/Directory for Class E (sfc) eff hrs (TAC only) nated around airports ... See NOTAMs/Directory CLASS C AIRSPACE **BURBANK CLASS C** Airspace beginning at 700 feet AGL ... for 700' Class E eff hrs Appropriate notes as required may be Airspace beginning at 1200 feet AGL or greater that abuts uncontrolled air-See NOTAMs/Directory for Class C eff hrs (Mode C see FAR 91.215 /AIM) space (Class G) ... Differentiates floors of airspace greater than 700 feet above BOISE CLASS C 8000 AGL the surface... See NOTAMs/Directory When the ceiling is less than 18,000 feet for Class C eff hrs CEILING WAC MSL, the value, pre-fixed by the word "ceiling," shall be shown along the lim-14,000 MSL Outer limit only, segments not shown Not shown on WAC FOR FLIGHTS AT OR BELOW **OFFSHORE** ATLANTIC LOW 6600' MSL SEE PHOENIX ALLANIIC LUW CONTROL AREA VFR SECTIONAL CHART CONTROL AREAS ATLANTIC AREA CONTROL AREA (WAC only) CONTROL AREA 1148L 48 - Ceiling of Class C in hundreds of feet MSL 30 - Floor of Class C in hundreds of feet MSL Class G Airspace ATLANTIC LOW CONTROL AREA ATLANTIC LOW CONTROL AREA CTC BURBANK APP WITHIN CONTROL AREA 20 NM ON 124.6 395.9 WAC Not shown on WAC

# AIRSPACE INFORMATION **CANADIAN** TCA Class C/D **AIRSPACE** Individual units of designated Canadian designated Canadian airspace are not nec-essarily shown; instead, the aggre-gate lateral and verti-cal limits shall be portrayed as closely as possible to the comparable U.S. air-TCA Class C/D WAC Outer limit only, segments not shown space. Appropriate notes as required may be 125 - Ceiling of TCA Class C/D in hundreds of feet MSL shown. 25 - Floor of TCA Class C/D in hundreds of feet MSL Class C or D Class D CZ Control Zone [30] ALTITUDE IN HUNDREDS OF FEET MSL Class E Control Zone Not shown on WAC AIRSPACE CLASSIFICATION/OPERATIONAL REQUIRE-MENTS MAY DIFFER BETWEEN CANADA AND UNITED STATES (SEE DOD AREA PLANNING AP/1) NOTE: REFER TO CURRENT CANADIAN CHARTS AND FLIGHT INFORMATION PUBLICATIONS FOR INFORMATION WITHIN CANADIAN AIRSPACE **FLIGHT** No FIR exists this side - No ticks **INFORMATION REGIONS (FIR)** and /or (CTA) MONCTON FIR CZQM WINNIPEG FIR CZWG **EDMONTON FIR CZEG OCEANIC CONTROL AREAS** (OCA) OAKLAND OCEANIC **CONTROL AREA**

## AIRSPACE INFORMATION AIR DEFENSE **IDENTIFICATION** ZONE (ADIZ) **ALASKA ADIZ** Note. Delimiting line ..... not shown when it coincides with International Boundary, projection lines or other linear features. **LOW ALTITUDE** 270° **AIRWAYS** Alternate Airway radial VOR and LF / MF Total mileage between NAVAIDS (CLASS E AIRSPACE) 25 on direct Airways. Enroute Airway radial Low altitude Federal Airways are indicated by centerline. Only the controlled airspace effective below 18,000 feet RAN LF / MF Airway MSL is shown. V2N 270° Alternate Airway radial Enroute Airway radial R40 LF / MF Airway WAC **MISCELLANEOUS BR 63V** 265° AIR ROUTES Bahama Route A 301 Oceanic & ATS Route AR5 Atlantic Route **GULF RTE 26 Gulf Route** B ROUTE 2 Class G Route **BR 63V** 265° Bahama Route A 301 Oceanic & ATS Route AR5 Atlantic Route **GULF RTE 26** Gulf Route ----B-ROUTE 2----Class G Route WAC