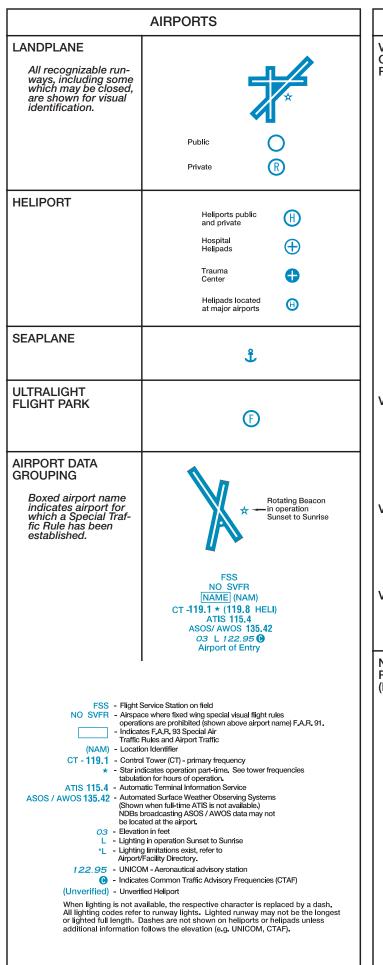

|                                                                                         | AIRPORTS                                                                                                                                                                                                                                                                                                                                                                                                                 | 3                                                                                                                                                                                                                                                                                                                                                                                                                                                                                                                                                                                                                                                                                                                                                                                                                                                                                                                                                                                                                                                                                                                                                                                                                                                                                                                                                                                                                                                                                                                                                                                                                                                                                                                                                                                                                                                                                                                                                                                                                                                                                                                              |
|-----------------------------------------------------------------------------------------|--------------------------------------------------------------------------------------------------------------------------------------------------------------------------------------------------------------------------------------------------------------------------------------------------------------------------------------------------------------------------------------------------------------------------|--------------------------------------------------------------------------------------------------------------------------------------------------------------------------------------------------------------------------------------------------------------------------------------------------------------------------------------------------------------------------------------------------------------------------------------------------------------------------------------------------------------------------------------------------------------------------------------------------------------------------------------------------------------------------------------------------------------------------------------------------------------------------------------------------------------------------------------------------------------------------------------------------------------------------------------------------------------------------------------------------------------------------------------------------------------------------------------------------------------------------------------------------------------------------------------------------------------------------------------------------------------------------------------------------------------------------------------------------------------------------------------------------------------------------------------------------------------------------------------------------------------------------------------------------------------------------------------------------------------------------------------------------------------------------------------------------------------------------------------------------------------------------------------------------------------------------------------------------------------------------------------------------------------------------------------------------------------------------------------------------------------------------------------------------------------------------------------------------------------------------------|
| SEAPLANE-<br>EMERENCY<br>No facilities or complete<br>information is not avail-<br>able |                                                                                                                                                                                                                                                                                                                                                                                                                          | <b>\$</b><br>WAC                                                                                                                                                                                                                                                                                                                                                                                                                                                                                                                                                                                                                                                                                                                                                                                                                                                                                                                                                                                                                                                                                                                                                                                                                                                                                                                                                                                                                                                                                                                                                                                                                                                                                                                                                                                                                                                                                                                                                                                                                                                                                                               |
| HELIPORT<br>(Selected)                                                                  | Н                                                                                                                                                                                                                                                                                                                                                                                                                        | (F)<br>WAC                                                                                                                                                                                                                                                                                                                                                                                                                                                                                                                                                                                                                                                                                                                                                                                                                                                                                                                                                                                                                                                                                                                                                                                                                                                                                                                                                                                                                                                                                                                                                                                                                                                                                                                                                                                                                                                                                                                                                                                                                                                                                                                     |
| ULTRALIGHT FLIGHT<br>PARK<br>(Selected)                                                 | · F                                                                                                                                                                                                                                                                                                                                                                                                                      | Not shown on WAC                                                                                                                                                                                                                                                                                                                                                                                                                                                                                                                                                                                                                                                                                                                                                                                                                                                                                                                                                                                                                                                                                                                                                                                                                                                                                                                                                                                                                                                                                                                                                                                                                                                                                                                                                                                                                                                                                                                                                                                                                                                                                                               |
| NO SVFR -                                                                               | Flight Service Station on findirection of the Airports where fixed wing operations are prohibited (Indicates F.A.R. 93 Special Airport Traffic Patterns Airport Surveillance Radar Location Identifier (Not sho                                                                                                                                                                                                          | INAMI (INAMIE) (INAMI |
| * - ATIS 123.8 - ASOS/AWOS 135.42 -                                                     | tabulation for hours of oper<br>Indicates Common Traffic<br>(Not shown on WAC)<br>Automatic Terminal Inform<br>Automated Surface Weath                                                                                                                                                                                                                                                                                   | art-time. See tower frequencies<br>ration<br>Advisory Frequencies (CTAF)<br>nation Service<br>ter Observing Systems                                                                                                                                                                                                                                                                                                                                                                                                                                                                                                                                                                                                                                                                                                                                                                                                                                                                                                                                                                                                                                                                                                                                                                                                                                                                                                                                                                                                                                                                                                                                                                                                                                                                                                                                                                                                                                                                                                                                                                                                            |
| 897 -<br>L -<br>*L -<br>110 -<br>UNICOM -<br>RP 23,34 -                                 | (Shown when full-time ATS<br>Some ASOS/AWOS facilitid<br>located at airport. (Not she<br>Elevation in feet<br>Lighting in operation Sunse<br>Lighting limitations exist; re<br>Airport/Facility Directory.<br>Length of longest runway I<br>usable length may be less.<br>Aeronautical advisory stat<br>Runways with Right Traffic<br>(Not shown on WAC)<br>(See Airport/Facility Direct<br>VFR Advisory Service shored) | S is not available,) se may not be even on WAC)  et to Sunrise efer to in hundreds of feet; ion ("U" only on WAC) c Patterns (public use)                                                                                                                                                                                                                                                                                                                                                                                                                                                                                                                                                                                                                                                                                                                                                                                                                                                                                                                                                                                                                                                                                                                                                                                                                                                                                                                                                                                                                                                                                                                                                                                                                                                                                                                                                                                                                                                                                                                                                                                      |
| VFR Advsy 125.0 -  When lighting is no a dash. All lighting                             | VFR Advisory Service sho<br>available and frequency is<br>at available, the respective                                                                                                                                                                                                                                                                                                                                   | wn where ATIS is not                                                                                                                                                                                                                                                                                                                                                                                                                                                                                                                                                                                                                                                                                                                                                                                                                                                                                                                                                                                                                                                                                                                                                                                                                                                                                                                                                                                                                                                                                                                                                                                                                                                                                                                                                                                                                                                                                                                                                                                                                                                                                                           |